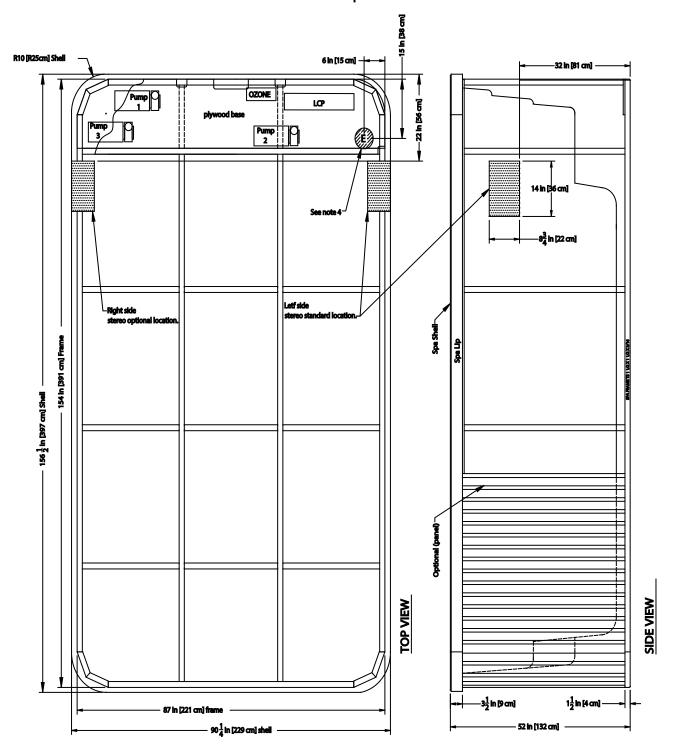

### **Architectural Specification**

### AFS MUST BE FULLY SUPPORTED OVER THE ENTIRE BASE. REFER TO D1 DOC-138 FOR INSTALLATION DETAILS.

- Engineering specs may differ slightly from brochure.
   Optional cabinets may add significant weight. Ask your dealer for exact details.
   Pumps and control panels are not supplied with builder's pack.
   This is the approximate location to bring power through the bottom of the spa.
   Pump 3, Ozone and stereo are optional.

Caution:
Due to manufacturing tolerances there could be some
minor differences between the actual spa and the drawing above.
If site planning is critical to such tolerances, be sure to measure your actual spa.

### Legend

Pump - P

Electrical - E

Lower Control Panel - LCP Upper Control Panel - UCP