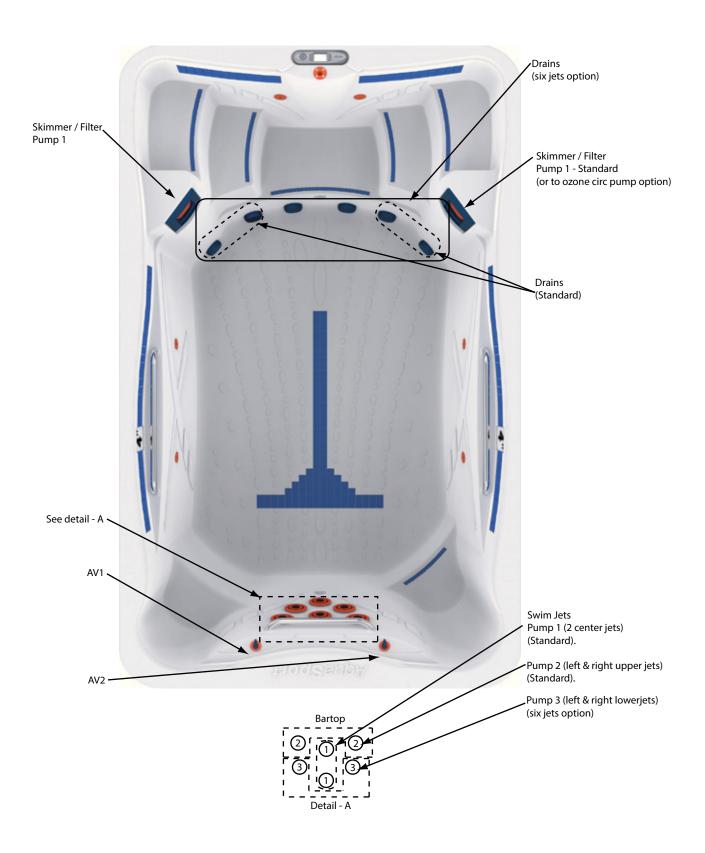

## **Plumbing Configuration**

- 2. AV1 = Air Valve 1, control right and left top and bottom swim jets.
- 3. AV2 = Air Valve 2, control center swim jets.
- 4. All Drains in common loop with pump 1, 2 and optional pump 3.

## Jet Insert Designations

2. \* Some equipment shown is not suppled with builder's pack.