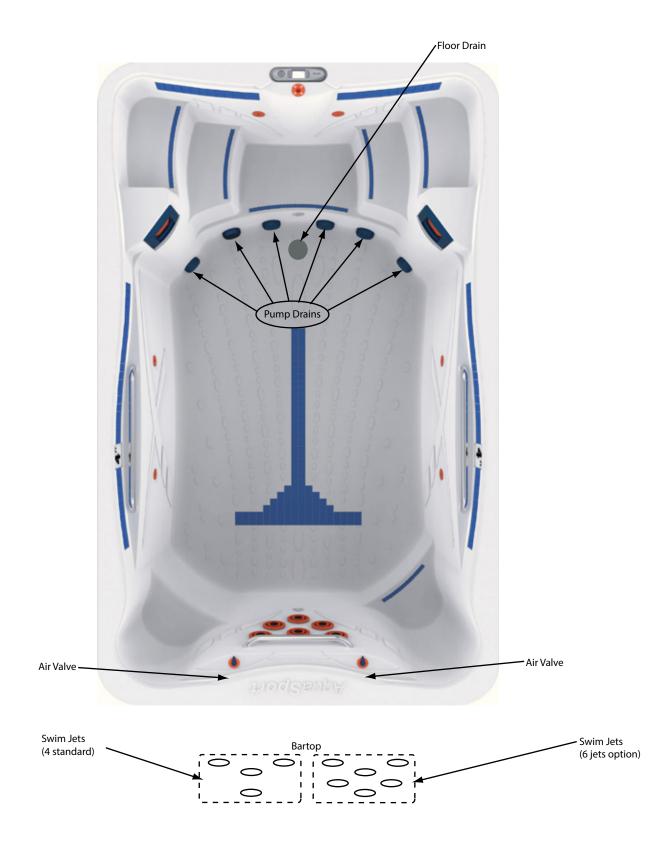

## **Plumbing Configuration**

- 2. AV1 = Air Valve 1, control right and left top and bottom swim jets.
- 3. AV2 = Air Valve 2, control center swim jets.
- 4. All Drains in common loop with pump 1, 2 and optional pump 3.

## Jet Insert Designations

2. \* Some equipment shown is not suppled with builder's pack.