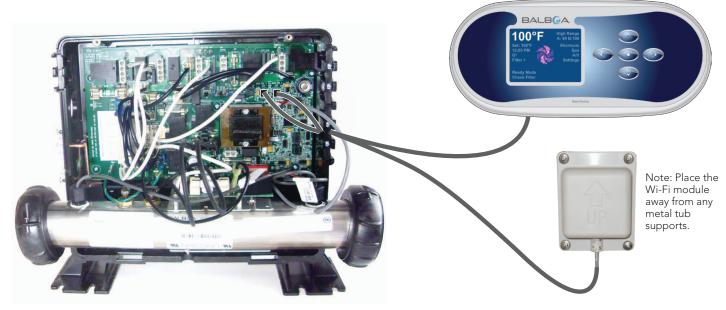

ING!

Please contact an electrician or your local electrical company to connect the Wi-Fi connector for you. **DO NOT OPEN THE SPA SYSTEM AND ATTEMP TO CONNECT THE WI-FI CONNECTOR YOURSELF**. The high electrical voltage will harm or kill you.

STEP 1



 Use a phillips screwdriver to remove the 2 top screws that hold the system cover in place.





STEP 2







- Remove 2 screws to open the cable holder.

- Place the Wi-Fi cable and Control Panel cable inside the wire holder.

## STEP 4

STEP 5





 Insert the plastic holder and 2 screws back in place. Make sure the 2 cable wires are secure in place.



- Close up shot of how the 2 wires should look.
- Close the Control Panel System cover and secure the 2 top screws. YOU'RE DONE!

This is how your system should look like when finished.