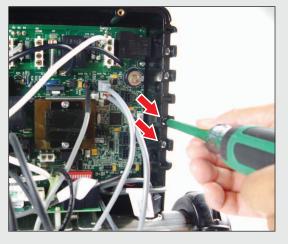

## STEP 4

STEP 5

 Insert the plastic holder and 2 screws back in place. Make sure the 2 cable wires are secure in place.

- Close up shot of how the 2 wires should look.
- Close the Control Panel System cover and secure the 2 top screws. YOU'RE DONE!