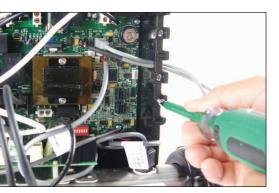

## STEP 4

STEP 5

 Insert the plastic holder and 2 screws back in place. Make sure the 2 cable wires are secure in place.

- Close up shot of how the 2 wires should look.
- Close the Control Panel System cover and secure the 2 top screws. YOU'RE DONE!