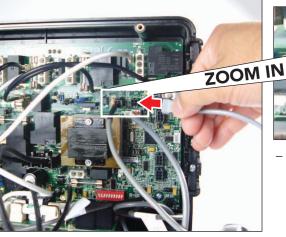

STEP 1

 Use a phillips screwdriver to remove the 2 top screws that hold the system cover in place.

STEP 2

- Remove 2 screws to open the cable holder.

- Place the Wi-Fi cable and Control Panel cable inside the wire holder.

## STEP 4

STEP 5

 Insert the plastic holder and 2 screws back in place. Make sure the 2 cable wires are secure in place.

- Close up shot of how the 2 wires should look.
- Close the Control Panel System cover and secure the 2 top screws. YOU'RE DONE!