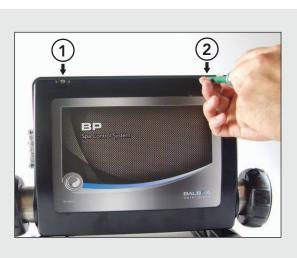

STEP 1

 Use a phillips screwdriver to remove the 2 top screws that hold the system cover in place.

STEP 2

- Remove 2 screws to open the cable holder.

- Place the Wi-Fi cable and Control Panel cable inside the wire holder.