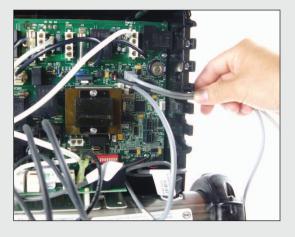

STEP 1

 Use a phillips screwdriver to remove the 2 top screws that hold the system cover in place.

STEP 2

- Remove 2 screws to open the cable holder.

- Place the Wi-Fi cable and Control Panel cable inside the wire holder.