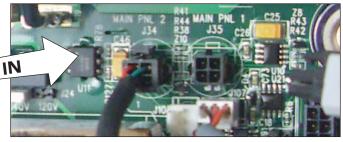

## STEP 4

STEP 5

 Insert the plastic holder and 2 screws back in place. Make sure the 2 cable wires are secure in place.

- Close up shot of how the 2 wires should look.
- Close the Control Panel System cover and secure the 2 top screws. YOU'RE DONE!