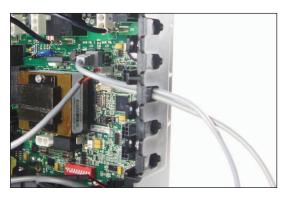

## STEP 4

STEP 5

 Insert the plastic holder and 2 screws back in place. Make sure the 2 cable wires are secure in place.

- Close up shot of how the 2 wires should look.
- Close the Control Panel System cover and secure the 2 top screws. YOU'RE DONE!