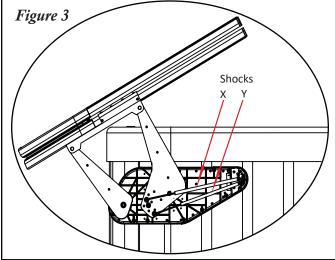

#### Step #6

To attach the shocks to the bracket assembly, partially open your Smartop cover and snap the shocks onto the appropriate ball studs (see Fig. 3). Note: Make sure the black body of the shock is pointing towards the middle of the Smartop.