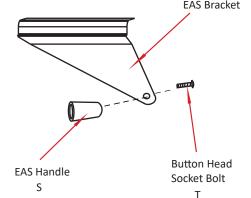

# Figure 1 EAS Bracket Pos

## Step #2

Attach the EAS handle to the EAS bracket using the supplied 5/16 x 1-1/4" button head socket bolt (see Fig. 1).