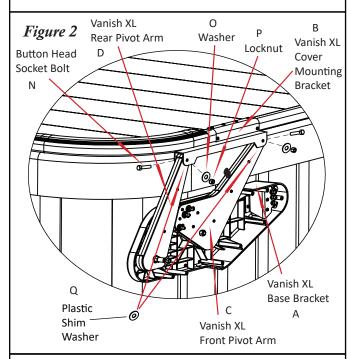

## **Step #3**

Attach the Vanish XL pivot arms to the Smartop using the supplied button head socket bolts and let the assembly hang freely (see Fig. 2). Note: Make sure to run the bolts from the inside out. The locknuts need to be facing outwards. Also, make sure to use the supplied plastic washers as a spacer in between the metal plate on the pivot arms and the Vanish XL cover mounting bracket. Do not overtighted bolts, the pivot arms must rotate freely.

## Step #4

Swing the Vanish XL bracket assembly forward making sure the two pivot arms rest against each other (see Fig. 2). Attach the Vanish XL bracket assembly to the spa cabinet using the supplied #10 x 1-1/2" mounting screws. Note: Make sure to put downward pressure on the Smartop when attaching the Vanish XL bracket assembly to the spa cabinet to ensure the Smartop is making a good seal with the acrylic of the spa.