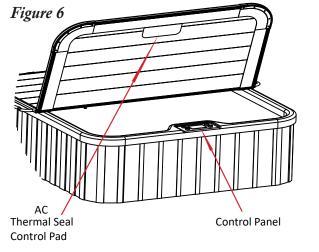

## Step #10

If the thermal seal on the underside of the Smartop does not completely seal around the control panel of your spa, an additional thermal seal control pad has been included with the Smartop. Close the Smartop and determine the position of the thermal seal pad. Open the Smartop cover onto itself, dry thoroughly and remove the backing of the thermal seal pad and attach it to the underside of the Smartop in the desired position (see Fig. 6).