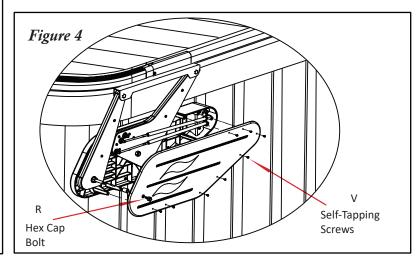

#### *Step #7*

Open the Smartop so it is in the fully upright position. Using the supplied  $\#10 \times 1-1/2$ " mounting screws, finish attaching the Vanish XL bracket assembly to the spa.

#### Step #8

Attach the Vanish XL cover plate to the bracket assembly using the supplied self-tapping screws. Next, thread the 3/8 x 3/4" hex cap bolt through the hole in the cover plate that lines up with the rear pivot arm (see Fig. 4). Note: Do not overtighten hex cap bolt.