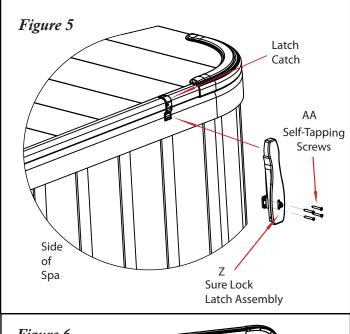

## **Step #9**

Connect the Sure Lock latch to the latch catch. While pushing down on the Smartop, position the Sure Lock latch on the side of the spa and mark where the latch base rests against the spa skirting. Attach the Sure Lock latch to the spa skirting, where marked, using the supplied self-tapping screws (*see Fig. 5*).